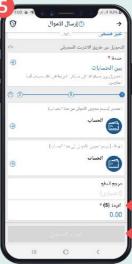

#### التحــويـلات Fund transfer

ادخـل مـن خـلال نـوران بـاي ( الواجهـة الرئيسـية لوحـة الخدمـات)، لتحويـل الامـوال انقـر علـى (ارسـل اموالـك التحويلات)

إنقر على (التحويل عـن طريق الانترنـت المصرفي ) كمـا مبيـن، ثـم قم بكتابة ( اسـم التحويل (قالب) مرجع الوصف. انقـر على( خدمـة ) واختر التحويلات إلي الاخرين .

حـدد نـوع (الحسـاب) المـراد التحويـل منـه واختـر نـوع العملـة (دينار أو دولار ) . اكتب رقم الحساب الذي سيتم التحويل له اكتب وصف للعملية في ( مرجع الدفع ) ادخـل القيمـة بالدينـار او الـدولار حسب اختيـارك لنـوع الحسـاب دينار أو دولار

لإجراء العملية انقرعلى اجراء التحويل

|                                | al.d 84%                   |  |
|--------------------------------|----------------------------|--|
| ۞ارسال الاموال                 | ÷                          |  |
| 1997 - L                       | عير مسمر                   |  |
| ظربق الانترنت التصرفي          | التحويل عن ه               |  |
|                                | * inst                     |  |
|                                | بين الحسا                  |  |
| صاباته إلى حسب آخريما في ذا    | التحويل بين -<br>المقربين- |  |
| (i)                            |                            |  |
| ر تجريل الأموال من هذا الحيات) | and some                   |  |
| حساني                          |                            |  |
| تمويل الأموال الى هذا المسلير) | الهدف (ميدم                |  |
| حساب                           | 6                          |  |
|                                | مرجع الدفع                 |  |
|                                | (ختیاری)                   |  |
| • (1                           | LYD) Jagall                |  |
|                                | 0.000                      |  |
|                                |                            |  |
|                                |                            |  |