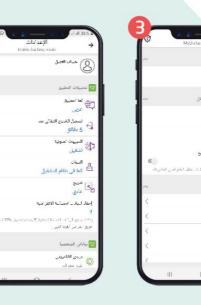

1) قـم بالنقر على ايقونة الاعـدادات بالاعلى يسار الشاشة تظهر لك إعدادات حسابك .

2) قـم بالسـحب اإلـى الأسـفل سـتجد خيـار (أربـط الرقـم السـري ببصمة الاصبـ ).

3) اختر زر تفعيل البصمة.

11

رقم دانغی المحمول

المة الولم المات