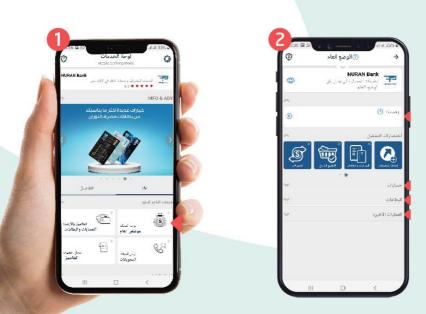

## عرض الحسابات والبطاقات View accounts & Cards

للاطـلاع علـى رصيـد حسـاباتك وبطاقاتـك مــن خـلال واجهـة الخدمات

إنقر (لوحة التحكم موضعي العام) .

مـن واجهـة الخدمـات يمكنـك عـرض معاملاتـك الأخيـرة

وحركة حسابك بالضغط على (سجل العمليات التفاصيل ).

#### التحــويـلات Fund transfer

ادخـل مـن خـلال نـوران بـاي ( الواجهـة الرئيسـية لوحـة الخدمـات)، لتحويـل الامـوال انقـر علـى (ارسـل اموالـك التحويلات)

إنقر على (التحويل عـن طريق الانترنـت المصرفي ) كمـا مبيـن، ثـم قم بكتابة ( اسـم التحويل (قالب) مرجع الوصف. انقـر على( خدمـة ) واختر التحويلات إلي الاخرين .

|                                                                                                                                                                                                                                                                                                                                                                                                                                                                                                                                                                                                                                                                                                     | لوحة الخده<br>sbanking mode                 | G                 | 0                        | إرسال الأموال                                                     | ÷                                          | 0          | ۞ إرسال الاموال                                                       |       |
|-----------------------------------------------------------------------------------------------------------------------------------------------------------------------------------------------------------------------------------------------------------------------------------------------------------------------------------------------------------------------------------------------------------------------------------------------------------------------------------------------------------------------------------------------------------------------------------------------------------------------------------------------------------------------------------------------------|---------------------------------------------|-------------------|--------------------------|-------------------------------------------------------------------|--------------------------------------------|------------|-----------------------------------------------------------------------|-------|
|                                                                                                                                                                                                                                                                                                                                                                                                                                                                                                                                                                                                                                                                                                     | ىلىد ئىسرىت رىسىت الىلار :<br>• • • • • 0.3 |                   |                          | ere tek                                                           | N Bank<br>مدمات او<br>ارصل الا             |            | دية<br>NURAN Bank<br>تحاد تعنان بلي<br>إسال التحويلات المحلية للاموال | . 1   |
| ~                                                                                                                                                                                                                                                                                                                                                                                                                                                                                                                                                                                                                                                                                                   |                                             | INFO & ADV        | 1962                     |                                                                   | داخلي                                      | 1          |                                                                       |       |
|                                                                                                                                                                                                                                                                                                                                                                                                                                                                                                                                                                                                                                                                                                     | خيارات عديدة افتر<br>من بطاقات مصر          |                   | يعبد في إحوام            | . من شخص إلى فنخص إذا السا در                                     | حدد عدمة دحويل الأمع (<br>تحويل باخل اليبد | سقيل بسمية | يل أو أنشى فاتا جديد بالاستخدام في الم                                |       |
|                                                                                                                                                                                                                                                                                                                                                                                                                                                                                                                                                                                                                                                                                                     |                                             |                   | < 🛤                      |                                                                   | التحويل عن حويق ا                          |            | ل (عالي) <b>*</b>                                                     |       |
|                                                                                                                                                                                                                                                                                                                                                                                                                                                                                                                                                                                                                                                                                                     | 550                                         |                   | ياني <sup>2</sup><br>ستي | واد إلى حساب الخرابما في ذلك حا<br>بن حساباتك) أو عن حسابك إلى حم | احد المقدسين (السبيل ب                     |            |                                                                       | ىمى   |
|                                                                                                                                                                                                                                                                                                                                                                                                                                                                                                                                                                                                                                                                                                     |                                             |                   |                          | ای تلمنمل ممدر                                                    | تخمر، آخر في البك الا                      | ~          | ذريق الالترنت المصرفي                                                 | a 110 |
| 2                                                                                                                                                                                                                                                                                                                                                                                                                                                                                                                                                                                                                                                                                                   |                                             |                   | 1                        |                                                                   | اخر التحويلات                              | ۲          |                                                                       | 37    |
|                                                                                                                                                                                                                                                                                                                                                                                                                                                                                                                                                                                                                                                                                                     |                                             |                   |                          | جد تحويلات متاحة.                                                 | لَا تَو                                    |            | ا <b>یات</b><br>میزانه الی مینام آمریما فی دیک مینا                   |       |
| التفاحمل                                                                                                                                                                                                                                                                                                                                                                                                                                                                                                                                                                                                                                                                                            | -12                                         |                   |                          |                                                                   |                                            | ~~~        | مسيان إلى مسال المريع في تات منا                                      |       |
| (8)                                                                                                                                                                                                                                                                                                                                                                                                                                                                                                                                                                                                                                                                                                 | nda                                         | حديثات الناجو الل |                          |                                                                   |                                            | 0 0        |                                                                       | -     |
| (P                                                                                                                                                                                                                                                                                                                                                                                                                                                                                                                                                                                                                                                                                                  | 2                                           | <u>ā</u>          |                          |                                                                   |                                            |            | ر تحويل الأموان من مدا "حسابي)                                        | paga. |
| التافيز و درصده<br>العمايات والبطاقات                                                                                                                                                                                                                                                                                                                                                                                                                                                                                                                                                                                                                                                               | لات اسکم<br>موضعی العام                     |                   |                          |                                                                   |                                            |            | لحساب                                                                 | a (   |
| 0.53                                                                                                                                                                                                                                                                                                                                                                                                                                                                                                                                                                                                                                                                                                | +                                           | 00                |                          |                                                                   |                                            |            |                                                                       |       |
| ایس انسانات<br>افغانسیان                                                                                                                                                                                                                                                                                                                                                                                                                                                                                                                                                                                                                                                                            | الدين مواند.<br>التحويلات                   | Se 📲              |                          |                                                                   |                                            |            | تحويل الأموال (لي عدَّ الحساب)                                        | ينتم  |
| Constant of the second s | 20025-01                                    |                   |                          |                                                                   |                                            |            |                                                                       |       |