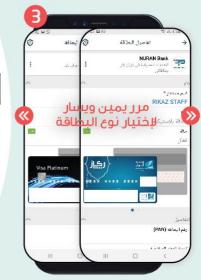

## البطاقات Cards

4

مـن خـلال الواجهـة الرئيسـية (لوحـة الخدمـات)، انقـر على التفاصيل والارصدة (الحسـابات والبطاقات) مـن واجهة الوضع العام انقر على البطاقات اختـر البطاقـة مـن خـلال السـحب بالمـس (يميـن وشـمال) وحدد نـوع البطاقة من الظاهرة امامك

انقـر على القائمـة بالاعلى (NURAN BANK) الخدمـات المصر فية في نوران باي بطاقاتي).

تظهـر لـك قائمة بها 4 اختيارات : ( تشغيل/إيقـاف البطاقـة – بطاقـة الحظـر – تغييـر الرمز السـري لبطاقـة ركاز المحليـة – تاريخ العمليات ) اختر المطلوب منها.

جراءات اليطافا

خدمات البطاقات عل أنت ساكد من أبلد فريد إنعاف ت

| 0           | إجراءات البطافة                                                                                                                                | $\rightarrow$                         |
|-------------|------------------------------------------------------------------------------------------------------------------------------------------------|---------------------------------------|
|             | NURAN Bai<br>ممات التصرفية في توران علي<br>فيل الرطاقة/الإغالة . الإطرقة                                                                       |                                       |
| ىلىغة. يۇدې | مكتل إيماف ستعين بطاهت أو شعيلها.)<br>يتد سيرهدن أو عملية بالمختام هذه ال<br>إلىائن(اللي الحالة المتقال<br>هذه الخدمة عدما لا تقطاء لاستخدام ه | لطافة يعدي أن ا<br>الديل البيا الذالي |
| >           | VISA Platinium                                                                                                                                 |                                       |
|             | J#                                                                                                                                             | <u></u>                               |
|             |                                                                                                                                                |                                       |
|             |                                                                                                                                                |                                       |
|             |                                                                                                                                                |                                       |
|             |                                                                                                                                                |                                       |
|             |                                                                                                                                                |                                       |
|             |                                                                                                                                                |                                       |
|             |                                                                                                                                                |                                       |
|             | إيقاف تشغيل البطاقة                                                                                                                            |                                       |