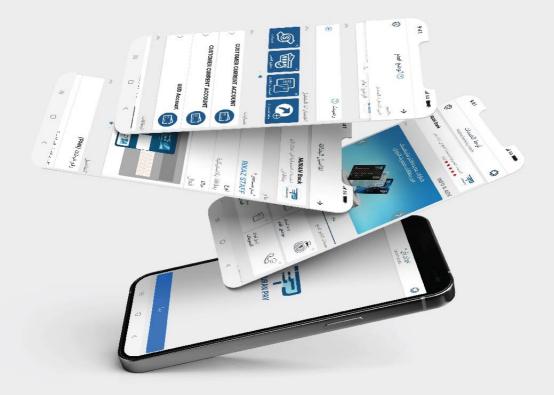

#### 🖸 💙 🗗 🎯 🖨 NuranBank

www.nub.ly

- 1) تسجیل دخول سریع وآمن: یمکنـك تسجیل الدخـول عبر (Fingerprint )
  - عرض الحسابات والبطاقات: يمكنك عرض حساباتك وبطاقاتك
- 4) التحويلات: يمكنك إجراءالتحويلات داخل حسابات بنك نوران
  - 5) البطاقـات: يمكنـك التحكـم فى بطاقاتـك المصر فية.

## تسجيل الدخول Login

1) عند تسجيل الدخول للمرة الاولي قم بإدخال اسم المستخدم وكلمة المرور والتي تستخدمها في خدمة الانترنت بانكنج.

2) قم بإدخال رقم هاتفك النقال.

8) سـتصلك رسـالة نصيـة عبـر الهاتـف تحتـوي علـى رمـز التحقق مـن اربعـة أرقـام ( ####) ثم قـم بكتابة الرمز في الخانة المخصصه له.

4) قم بإدخال واختيار الرمز السري الجديد (4 ارقام) كحد اقصى.

تظهر لك واجهة لوحة الخدمات

يمكنـك اضافـة خيـار البصمـة للسـماح بالدخـول فـي حـال لديـك خدمـة البصمـة بجهـازك مـن خـلال إعـدادات التطبيـق (نوران باي Nuran pay )

## عرض الحسابات والبطاقات View accounts & Cards

للاطـلاع علـى رصيـد حسـاباتك وبطاقاتـك مــن خـلال واجهـة الخدمات

إنقر (لوحة التحكم موضعي العام) .

مـن واجهـة الخدمـات يمكنـك عـرض معاملاتـك الأخيـرة

وحركة حسابك بالضغط على (سجل العمليات التفاصيل ).

#### التحــويـلات Fund transfer

ادخـل مـن خـلال نـوران بـاي ( الواجهـة الرئيسـية لوحـة الخدمـات)، لتحويـل الامـوال انقـر علـى (ارسـل اموالـك التحويلات)

إنقر على (التحويل عـن طريق الانترنـت المصرفي ) كمـا مبيـن، ثـم قم بكتابة ( اسـم التحويل (قالب) مرجع الوصف. انقـر على( خدمـة ) واختر التحويلات إلي الاخرين .

## البطاقات Cards

4

مـن خـلال الواجهـة الرئيسـية (لوحـة الخدمـات)، انقـر على التفاصيل والارصدة (الحسـابات والبطاقات) مـن واجهة الوضع العام انقر على البطاقات اختـر البطاقـة مـن خـلال السـحب بالمـس (يميـن وشـمال) وحدد نـوع البطاقة من الظاهرة امامك