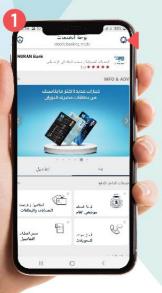

## تسجيل الدخول Login

1) عند تسجيل الدخول للمرة الاولي قم بإدخال اسم المستخدم وكلمة المرور والتي تستخدمها في خدمة الانترنت بانكنج.

2) قم بإدخال رقم هاتفك النقال.

8) سـتصلك رسـالة نصيـة عبـر الهاتـف تحتـوي علـى رمـز التحقق مـن اربعـة أرقـام ( ####) ثم قـم بكتابة الرمز في الخانة المخصصه له.

4) قم بإدخال واختيار الرمز السري الجديد (4 ارقام) كحد اقصى.

تظهر لك واجهة لوحة الخدمات

يمكنـك اضافـة خيـار البصمـة للسـماح بالدخـول فـي حـال لديـك خدمـة البصمـة بجهـازك مـن خـلال إعـدادات التطبيـق (نوران باي Nuran pay )

1) قـم بالنقر على ايقونة الاعـدادات بالاعلى يسار الشاشة تظهر لك إعدادات حسابك .

2) قـم بالسـحب اإلـى الأسـفل سـتجد خيـار (أربـط الرقـم السـري ببصمة الاصبـ ).

3) اختر زر تفعيل البصمة.

11

رقم دانغی المحمول

المة الولم المات