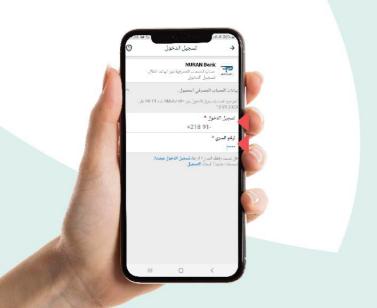

## تسجيل الدخول Login

1) عند تسجيل الدخول للمرة الاولي قم بإدخال اسم المستخدم وكلمة المرور والتي تستخدمها في خدمة الانترنت بانكنج.

2) قم بإدخال رقم هاتفك النقال.

8) سـتصلك رسـالة نصيـة عبـر الهاتـف تحتـوي علـى رمـز التحقق مـن اربعـة أرقـام ( ####) ثم قـم بكتابة الرمز في الخانة المخصصه له.