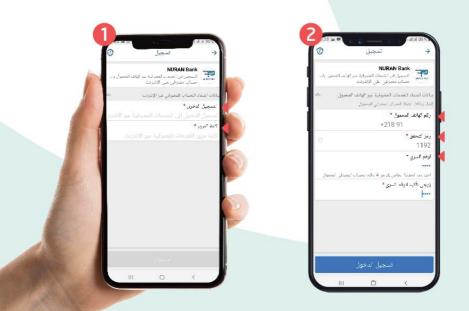

## تسجيل الدخول Login

1) عند تسجيل الدخول للمرة الاولي قم بإدخال اسم المستخدم وكلمة المرور والتي تستخدمها في خدمة الانترنت بانكنج.

2) قم بإدخال رقم هاتفك النقال.

8) سـتصلك رسـالة نصيـة عبـر الهاتـف تحتـوي علـى رمـز التحقق مـن اربعـة أرقـام ( ####) ثم قـم بكتابة الرمز في الخانة المخصصه له.

4) قم بإدخال واختيار الرمز السري الجديد (4 ارقام) كحد اقصى.

تظهر لك واجهة لوحة الخدمات

يمكنـك اضافـة خيـار البصمـة للسـماح بالدخـول فـي حـال لديـك خدمـة البصمـة بجهـازك مـن خـلال إعـدادات التطبيـق (نوران باي Nuran pay )