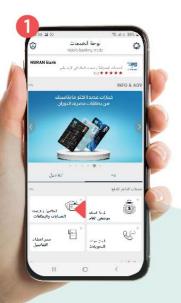

## عرض الحسابات والبطاقات View accounts & Cards

للاطـلاع علـى رصيـد حسـاباتك وبطاقاتـك مــن خـلال واجهـة الخدمات

إنقر (لوحة التحكم موضعي العام) .

مـن واجهـة الخدمـات يمكنـك عـرض معاملاتـك الأخيـرة

وحركة حسابك بالضغط على (سجل العمليات التفاصيل ).

## تابع حسابك وبطاقاتك أينما كنت مع نوران باي

CREDIT CARD