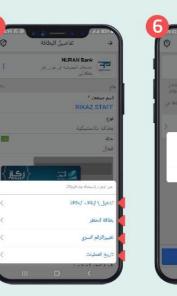

انقـر على القائمـة بالاعلى (NURAN BANK) الخدمـات المصر فية في نوران باي بطاقاتي).

تظهـر لـك قائمة بها 4 اختيارات : ( تشغيل/إيقـاف البطاقـة – بطاقـة الحظـر – تغييـر الرمز السـري لبطاقـة ركاز المحليـة – تاريخ العمليات ) اختر المطلوب منها.

جراءات اليطافا

خدمات البطاقات عل أنت ساكد من أبلد فريد إنعاف ت

| 0           | إجراءات البطافة                                                                                                                                | $\rightarrow$                         |
|-------------|------------------------------------------------------------------------------------------------------------------------------------------------|---------------------------------------|
|             | NURAN Bai<br>ممات التصرفية في توران علي<br>فيل الرطاقة/الإغالة . الإطرقة                                                                       |                                       |
| ىلىغة. يۇدې | مكتل إيماف ستعين بطاهت أو شعيلها.)<br>يتد سيرهدن أو عملية بالمختام هذه ال<br>إلىائن(اللي الحالة المتقال<br>هذه الخدمة عدما لا تقطاء لاستخدام ه | لطافة يعدي أن ا<br>الديل البيا الذالي |
| >           | VISA Platinium                                                                                                                                 |                                       |
|             | J#                                                                                                                                             | <u></u>                               |
|             |                                                                                                                                                |                                       |
|             |                                                                                                                                                |                                       |
|             |                                                                                                                                                |                                       |
|             |                                                                                                                                                |                                       |
|             |                                                                                                                                                |                                       |
|             |                                                                                                                                                |                                       |
|             |                                                                                                                                                |                                       |
|             | إيقاف تشغيل البطاقة                                                                                                                            |                                       |